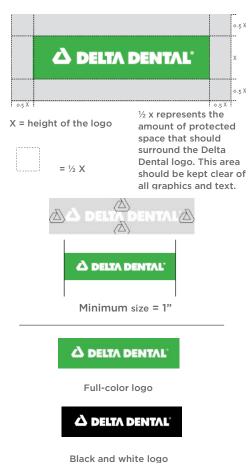

#### **Protected space**

It is important to keep the Delta Dental logo separated from other elements. The dotted line box surrounding the logo at left shows the amount of protected space that is need for a 2" wide logo. As the logo size increases, so does the amount of protected space needed.

Protected space for the unbounded mark must allow for the height and width of the Delta symbol surrounding the wordmark.

### Minimum size

The Delta Dental logo should never be printed smaller than 1" wide.

### Logo colors

The Delta symbol and the Delta Dental wordmark are white or black. Our primary, full-color logo uses Rejuvenating Green (PMS 361). Our secondary logo is in black and white.