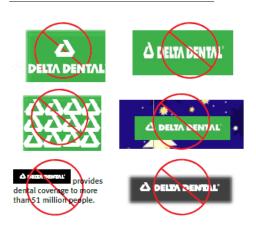

#### Incorrect logo usage

Even well-intentioned changes to the Delta Dental logo can cause confusion. When using the Delta Dental logo, do not:

- Change the size or position of the Delta symbol or the Delta Dental wordmark.
- Stretch or distort the logo in any way.
  - Create a "read-through" by using the logo as part of text.
- Add special effects to the logo, such as drop shadows or glow effects.
- Create a pattern with all or part of the logo.
- Place the logo on distracting backgrounds.