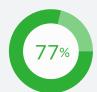

### Growing network

77%

Percentage of dentists in the U.S. that make up Delta Dental's network

80 million

Total Delta Dental members