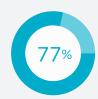

### Growing network

77%

Percentage of dentists in the U.S. that make up Delta Dental's network

80 million

Total Delta Dental members