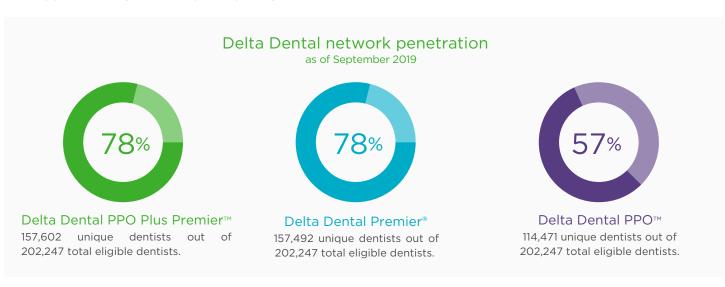

| Growing network |            |                                                                                |  |
|-----------------|------------|--------------------------------------------------------------------------------|--|
| F               | 342,107    | Number of Delta Dental<br>PPO Plus Premier locations<br>(as of September 2019) |  |
| 05              | 78%        | Percentage of dentists<br>in the U.S. that make up<br>Delta Dental's network   |  |
|                 | 78 million | Total Delta Dental members                                                     |  |